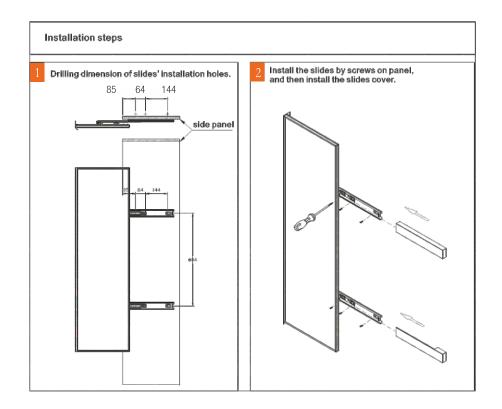

## Fitting Instructions

- 1. Fix the hinged slide onto the mirror frame with screws provided as shown in Fig.1.
- 2. Fit the slides onto the side walls of the wardrobe leaving 10mm from edge as shown in Fig.2.